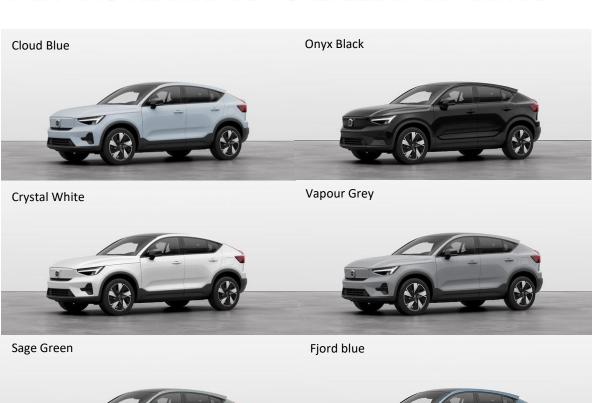

## **VOLVO CARS BRISBANE NORTH - MY24 C40 RECHARGE PURE ELECTRIC RANGE**

Silver Dawn