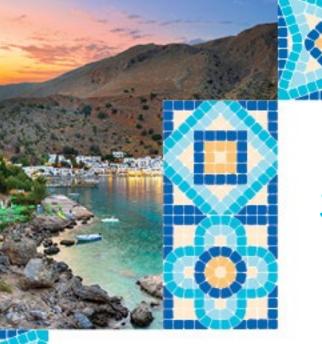

### Cruising the Med

Greek Islands and Meteora – ship: Azamara Journey. Contact Orbit World Travel for options with cabins.

- DAY 1 SAT 7 SEP Athens (Piraeus)
  Embark on a seven-night cruise of the Greek Islands.
- DAY 2 SUN 8 SEP Santorini Cruising into the port of Santorini, you will see the picture-perfect Greek Island – a rugged volcanic island with whitewashed houses, shining against the blue skies.
- DAY 3 MON 9 SEP Heraklion, Crete Today you will spend the day in historic Crete. Once home to the oldest European civilisation the island offers an impressive selection of archaeological sites and great museums.

## Greek Island Hopping

The Greek Islands are made up of more than 6,000 individual islands and islets, broken up into 13 different regions, each with their own unique qualities. We can create an individual itinerary for you to experience their magic.

#### DAY 1 - DAY 3 Crete

Fly from Athens to Crete, the largest Greek island. Crete has mild weather, pristine beaches, hundreds of ancient sites and is a great blend of all Greece has to offer. Visit the Palace of Knossos, built more than 4,000 years ago as the cultural and spiritual hub of the Minoan Civilisation, and Chania with its Byzantine, Venetian and Greek cultural elements.