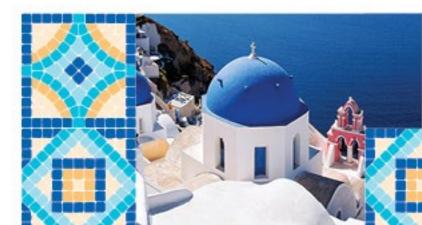

### Cruising the Med

Greek Islands and Meteora – ship: Azamara Journey. Contact Orbit World Travel for options with cabins.

- DAY 1 SAT 7 SEP Athens (Piraeus)
  Embark on a seven-night cruise of the Greek Islands.
- DAY 2 SUN 8 SEP Santorini Cruising into the port of Santorini, you will see the picture-perfect Greek Island – a rugged volcanic island with whitewashed houses, shining against the blue skies.
- DAY 3 MON 9 SEP Heraklion, Crete Today you will spend the day in historic Crete. Once home to the oldest European civilisation the island offers an impressive selection of archaeological sites and great museums.

#### DAY 4 - DAY 6 Santorini

Catch the fast ferry to Santorini, the picture-perfect Greek island - a rugged volcanic island with white-washed houses shining against the blue skies. Spend the days soaking in the sun, relaxing or visiting traditional villages.