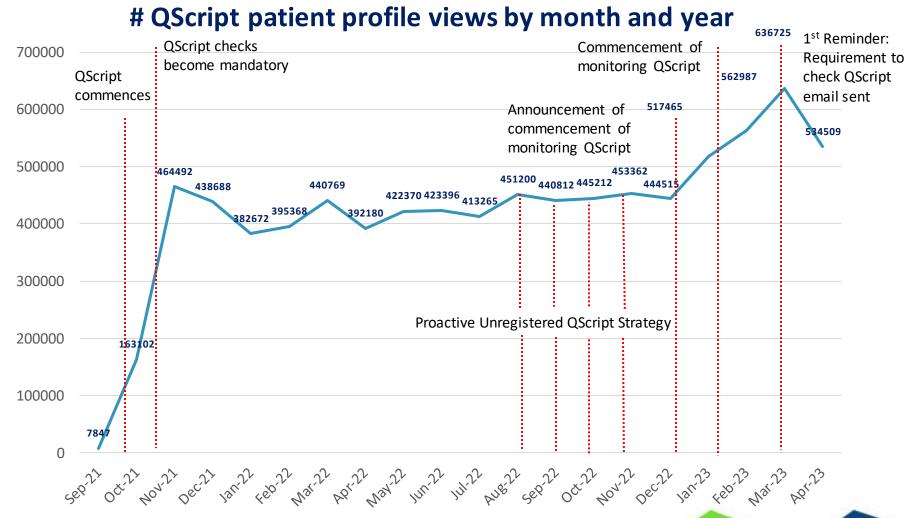

### 53.7% increase in patient searches from

December 2022 to March 2023

since the announcement of commencement of monitoring QScript

43.2% increase in patient profile views December 2022 to March 2023

since the announcement of commencement of monitoring QScript