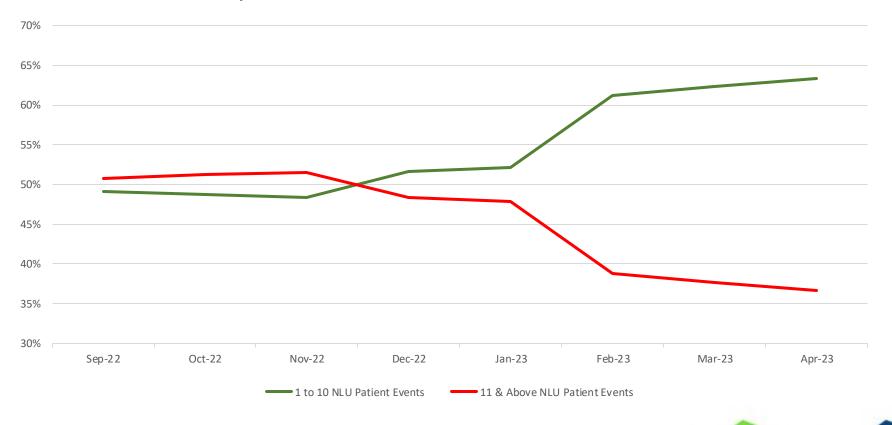

## Percentages of 'Total NLU Patient Events' for (Integrated) Prescribers Per Month Comparison of '1 to 10' and '11 and above' NLU Patient events