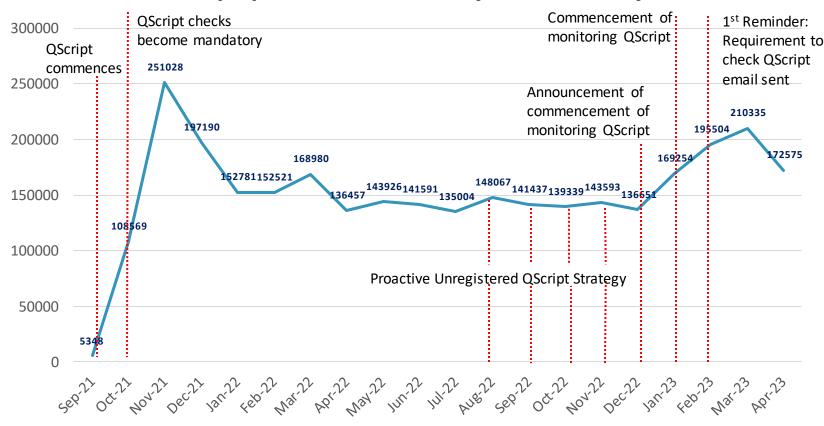

#### # QScript patient searches by month and year

### 53.7% increase in patient searches from

December 2022 to March 2023

since the announcement of commencement of monitoring QScript

43.2% increase in patient profile views December 2022 to March 2023

since the announcement of commencement of monitoring QScript