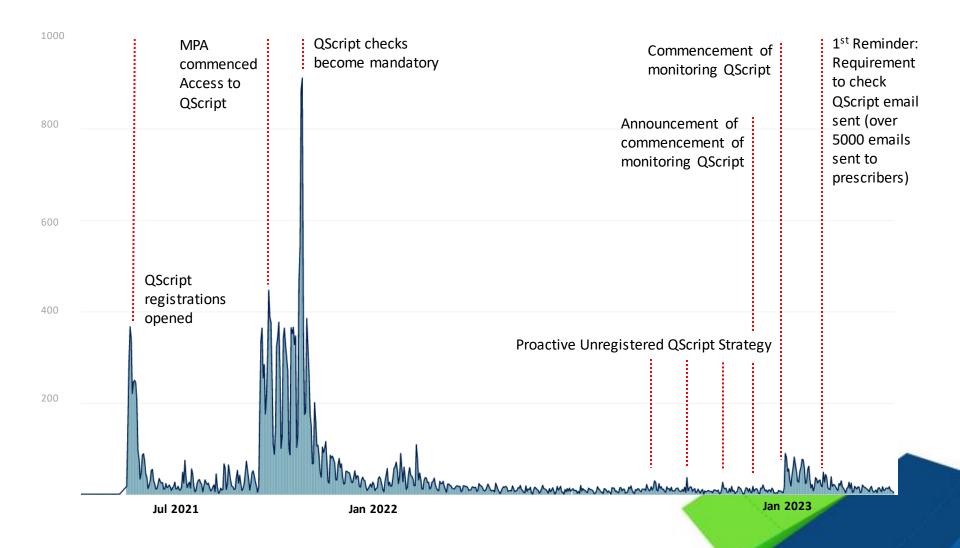

# **QScript Registrations over time**

# **QScript registration**

 As at 1 December 2022 approximately 71% of medical practitioners had registered for QScript

 As at 4 May 2022 approximately 74% of medical practitioners had registered for QScript