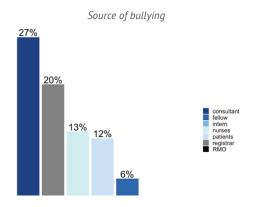

# **BULLYING AND HARASSMENT**

Between 33.3% and 64.3% of survey participants in the four major teaching hospitals reported experiencing personal bullying or harassment from consultants, registrars, or nurses. Colleagues (medical or other) were identified as responsible for bullying or harassment by between 13.3% and 40.7% of participants.