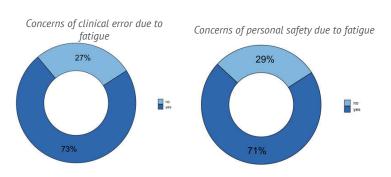

#### WELLBEING AND WORKPLACE CULTURE

Between 61.4% and 85.2% of doctors indicated concerns about making clinical errors due to fatigue. At one hospital, 92.6% of respondents reported being concerned about their personal safety due to fatigue - for example, due to experiencing 'micro sleeps' driving home from work. Between 11.1% and 33.3% of survey participants said they were unable to take mandated shift breaks.