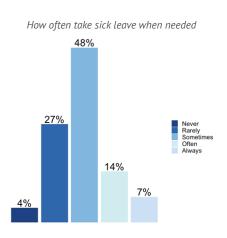

## **ACCESS TO LEAVE**

Between 16.3% and 50% of participants in the different hospitals and health services had annual leave applications denied. When leave was approved, a lengthy approval process was experienced by as many as 26.7% of doctors. Between 20% and 35.7% of doctors reported rarely or never taking sick leave when they should.