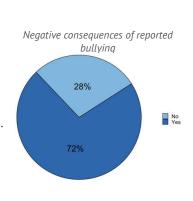

# **BULLYING AND HARASSMENT**

Between 33.3% and 64.3% of survey participants in the four major teaching hospitals reported experiencing personal bullying or harassment from consultants, registrars, or nurses. Colleagues (medical or other) were identified as responsible for bullying or harassment by between 13.3% and 40.7% of participants.