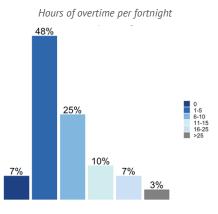

## **ACCESS TO LEAVE**

Between 16.3% and 50% of participants in the different hospitals and health services had annual leave applications denied. When leave was approved, a lengthy approval process was experienced by as many as 26.7% of doctors. Between 20% and 35.7% of doctors reported rarely or never taking sick leave when they should.



## PROFESSIONAL AND CAREER DEVELOPMENT LEAVE

Between 20.9% and 60% of staff were told that professional development (PD) leave was denied because there was no staff to backfill their roles. For those who had leave approved for PD, between 2.3% and 33.3% had to take annual leave.

## **PAY AND OVERTIME**

Between 18.5% and 43.8% of doctors at the teaching hospitals reported that their rosters did not match the reality of the hours they were working.



| Centre         Hospital         Hospital           31.2         26.7         11.1           12.5         0         11.1           43.8         26.7         18.5           6.2         53.3         7.4           43.8         26.7         18.5           6.2         53.3         7.4           6.2         53.3         7.4           81.2         6.5         80           31.2         33.3         14.3         29.6           6.5         33.3         35.7         48.1           13.3         35.7         48.1         22.2           26.7         35.7         48.1         22.2           26.7         35.7         48.1         22.2           26.7         35.7         33.3         22.2           26.7         35.7         33.3         22.2           33.3         21.4         37         33.3